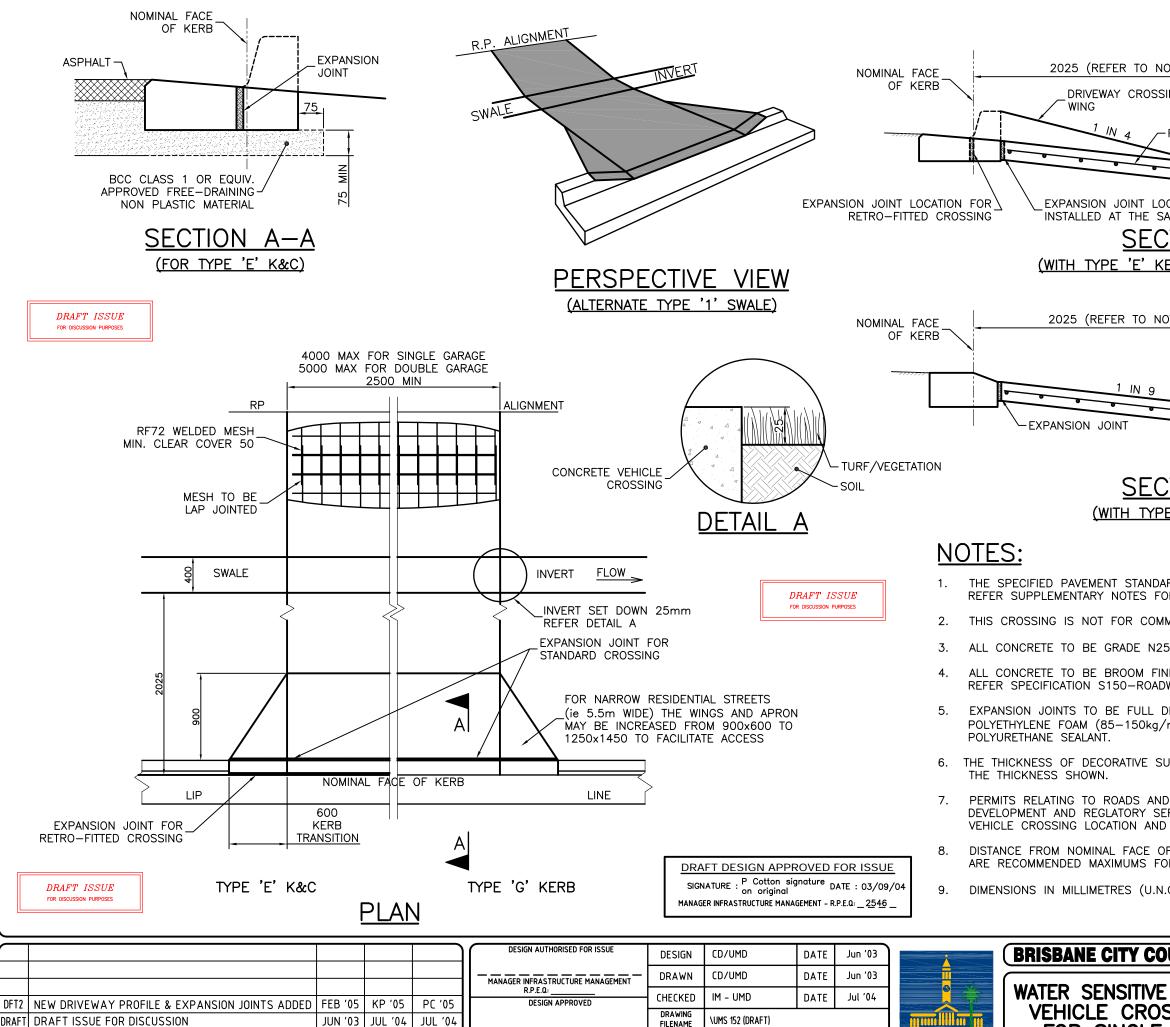

|                                                                                                                                                                    | DRAFT ISSUE             |
|--------------------------------------------------------------------------------------------------------------------------------------------------------------------|-------------------------|
|                                                                                                                                                                    |                         |
| 2025 (REFER TO NOTE 8) 400                                                                                                                                         |                         |
| DRIVEWAY CROSSING<br>WING                                                                                                                                          |                         |
|                                                                                                                                                                    | 25                      |
| • • • • 1 IN 9                                                                                                                                                     | 1 IN 9                  |
|                                                                                                                                                                    |                         |
| EXPANSION JOINT LOCATION FOR CROSSING                                                                                                                              |                         |
| SECTION                                                                                                                                                            |                         |
| (WITH TYPE 'E' KERB AND CHANNEL)                                                                                                                                   |                         |
|                                                                                                                                                                    |                         |
| 2025 (REFER TO NOTE 8) , 400                                                                                                                                       |                         |
|                                                                                                                                                                    | -                       |
|                                                                                                                                                                    |                         |
| 1 IN 9                                                                                                                                                             | 1 IN 9                  |
| (PANSION JOINT                                                                                                                                                     |                         |
|                                                                                                                                                                    | 25                      |
| SECTION                                                                                                                                                            | []                      |
| SECTION                                                                                                                                                            |                         |
| <u>(WITH TYPE 'G' KERB)</u>                                                                                                                                        |                         |
|                                                                                                                                                                    |                         |
| ED PAVEMENT STANDARD DOES NOT APPLY TO POOR SUBGRADE.<br>PLEMENTARY NOTES FOR DETAIL.                                                                              |                         |
| ING IS NOT FOR COMMERCIAL VEHICLES.                                                                                                                                |                         |
| TE TO BE GRADE N25 (MIN.).                                                                                                                                         |                         |
| TE TO BE BROOM FINISHED. FOR SLIP RESISTANCE REQUIREMENTS.<br>IFICATION S150-ROADWORKS.                                                                            |                         |
| JOINTS TO BE FULL DEPTH 10 THICK CLOSED CELL CROSS LINKED NE FOAM (85–150kg/m $^3$ ). SEAL SURFACE OF JOINT WITH A SUITABLE NE SEALANT.                            |                         |
| SS OF DECORATIVE SURFACING, WHERE APPROVED, IS ADDITIONAL TO ESS SHOWN.                                                                                            |                         |
| LATING TO ROADS AND DRAINAGE MUST BE OBTAINED FROM<br>IT AND REGLATORY SERVICES TO FOR APPROVAL OF PROPOSED<br>DSSING LOCATION AND LEVELS PRIOR TO ANY EXCAVATION. |                         |
| ROM NOMINAL FACE OF KERB MAY VARY WITH SWALE WIDTH. GRADES<br>MENDED MAXIMUMS FOR VEHICLE ACCESS.                                                                  |                         |
| IN MILLIMETRES (U.N.O.).                                                                                                                                           | DRAFT ISSUE             |
|                                                                                                                                                                    | FOR DISCUSSION PURPOSES |
| SBANE CITY COUNCIL - URBAN MANAGEMENT DIVISION                                                                                                                     |                         |
| )<br>)                                                                                                                                                             | SEALE NOT TO SCALE      |
| TER SENSITIVE URBAN DESIGN                                                                                                                                         | UMS 152                 |
| 'EHICLE CROSSING (SLAB)  <br>FOR SINGLE DWELLING                                                                                                                   | ORIGINAL SIZE           |